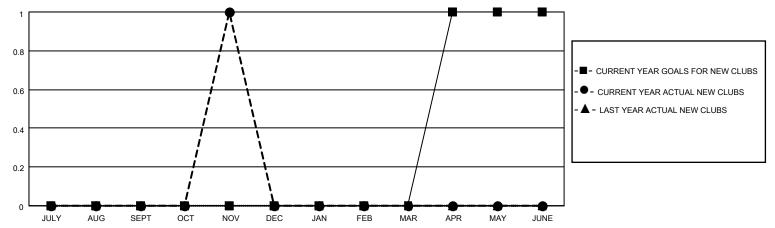

### District 20 E2

| Clubs         |               |             |               | Members               |                        |                         |                                                    |  |
|---------------|---------------|-------------|---------------|-----------------------|------------------------|-------------------------|----------------------------------------------------|--|
|               | RESULTS FOR   | R 2020-2021 |               | RESULTS FOR 2020-2021 |                        |                         |                                                    |  |
| QUARTER       | NEW CLUB GOAL | NEW CLUBS   | DROPPED CLUBS | QUARTER MEMB          | BER GROWTH NET<br>GOAL | MEMBER GROWTH<br>ACTUAL | DROPPED<br>MEMBERS ACTUAL<br>(including transfers) |  |
| JULY/AUG/SEPT | 0             | 0           | 0             | JULY/AUG/SEPT         | 0                      | 11                      | 16                                                 |  |
| OCT/NOV/DEC   | 0             | 1           | 0             | OCT/NOV/DEC           | 0                      | 42                      | 18                                                 |  |
| JAN/FEB/MAR   | 0             | 0           | 0             | JAN/FEB/MAR           | 0                      | 0                       | 0                                                  |  |
| APR/MAY/JUNE  | 1             | 0           | 0             | APR/MAY/JUNE          | 0                      | 0                       | 0                                                  |  |