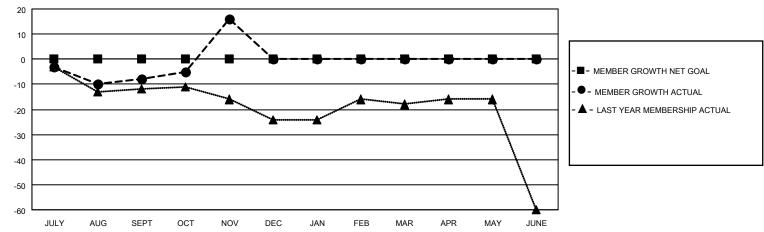

### District 20 E2

| Clubs         |               |             |               | Members               |                        |                         |                                                    |  |
|---------------|---------------|-------------|---------------|-----------------------|------------------------|-------------------------|----------------------------------------------------|--|
|               | RESULTS FOR   | R 2020-2021 |               | RESULTS FOR 2020-2021 |                        |                         |                                                    |  |
| QUARTER       | NEW CLUB GOAL | NEW CLUBS   | DROPPED CLUBS | QUARTER MEMB          | BER GROWTH NET<br>GOAL | MEMBER GROWTH<br>ACTUAL | DROPPED<br>MEMBERS ACTUAL<br>(including transfers) |  |
| JULY/AUG/SEPT | 0             | 0           | 0             | JULY/AUG/SEPT         | 0                      | 11                      | 16                                                 |  |
| OCT/NOV/DEC   | 0             | 1           | 0             | OCT/NOV/DEC           | 0                      | 42                      | 18                                                 |  |
| JAN/FEB/MAR   | 0             | 0           | 0             | JAN/FEB/MAR           | 0                      | 0                       | 0                                                  |  |
| APR/MAY/JUNE  | 1             | 0           | 0             | APR/MAY/JUNE          | 0                      | 0                       | 0                                                  |  |